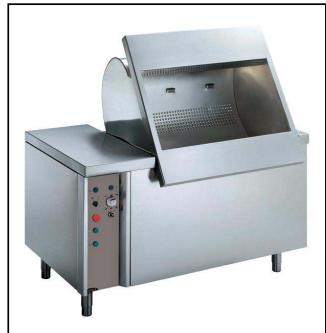

### Vegetable Washer Tilting Basket Vegetable Washer 10/40kg - Automatic

| ITEM # |  |  |
|--------|--|--|
| MODEL# |  |  |
| NAME#  |  |  |
| SIS#   |  |  |
| AIA#   |  |  |

660030 (LV301R)

Vegetable washer with tilting well capacity 300 lt, charge for cycle: 10/40 Kg, automatic

## Short Form Specification

Item No.

Made from 304 AISI stainless steel. Double inclined well bottom to allow automatic cleaning. Washing system by water vortex; multiple diffuser for uniform water vortex; automatic water filling. Three washing programs: manual, automatic, programmable. The lifting of the basket at the end of the washing cycle is achieved by a reliable and safe linear motor controlled by double push button with alarm. IP25 water protection.

#### Main Features

- Double inclined well bottom to allow automatic cleaning of the unit.
- Washing well shaped to achieve an efficient water vortex.
- Basket lifting at the end of the cycle achieved by means of a linear motor controlled by a double push button with alarm.
- Three washing programs: manual, automatic.
- "Soft-action" manual ball valve regulates the wash water loading and pressure.
- Multiple diffuser to uniform water vortex and a solenoid valve to expedite water loading and drainage.
- Simple control panel with emergency stop an acoustic alarm switch.
- Cycle duration of 2 to 3 minutes.
- Mounted on adjustable stainless steel legs.
- IP25 protection against water jets, solid objects and small animals (larger than 6 mm).

#### Construction

- 304 AISI stainless steel construction throughout.
- Wells to have a capacity of 10 kg of light vegetables or 40 kg of heavy vegetables per cycle.

Tilting Basket Vegetable Washer 10/40kg - Automatic