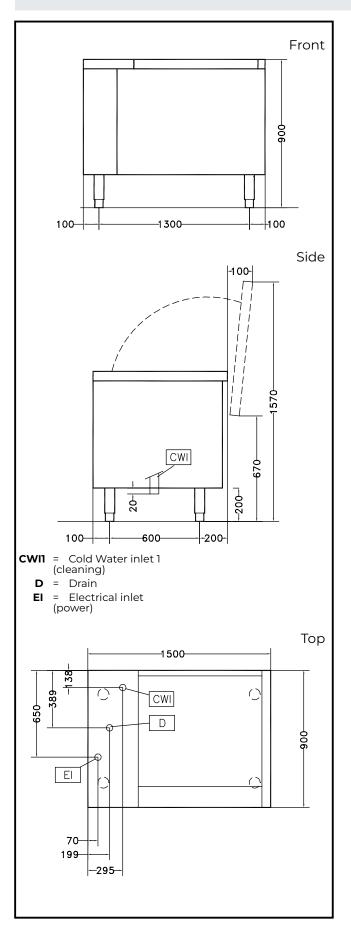

# Vegetable Washer Tilting Basket Vegetable Washer 10/40kg - Automatic

| Electric                           |         |
|------------------------------------|---------|
| Total Watts:<br>660030 (LV301R)    | 1.2 kW  |
| Key Information:                   |         |
| Usable well capacity:              | 300 lt  |
| Load per cycle - light vegetables: | 10 kg   |
| Load per cycle - heavy vegetables: | 40 kg   |
| External dimensions, Width:        | 1500 mm |
| External dimensions,<br>Depth:     | 900 mm  |
| External dimensions,<br>Height:    | 850 mm  |
| Shipping weight:                   | 228 kg  |
|                                    |         |